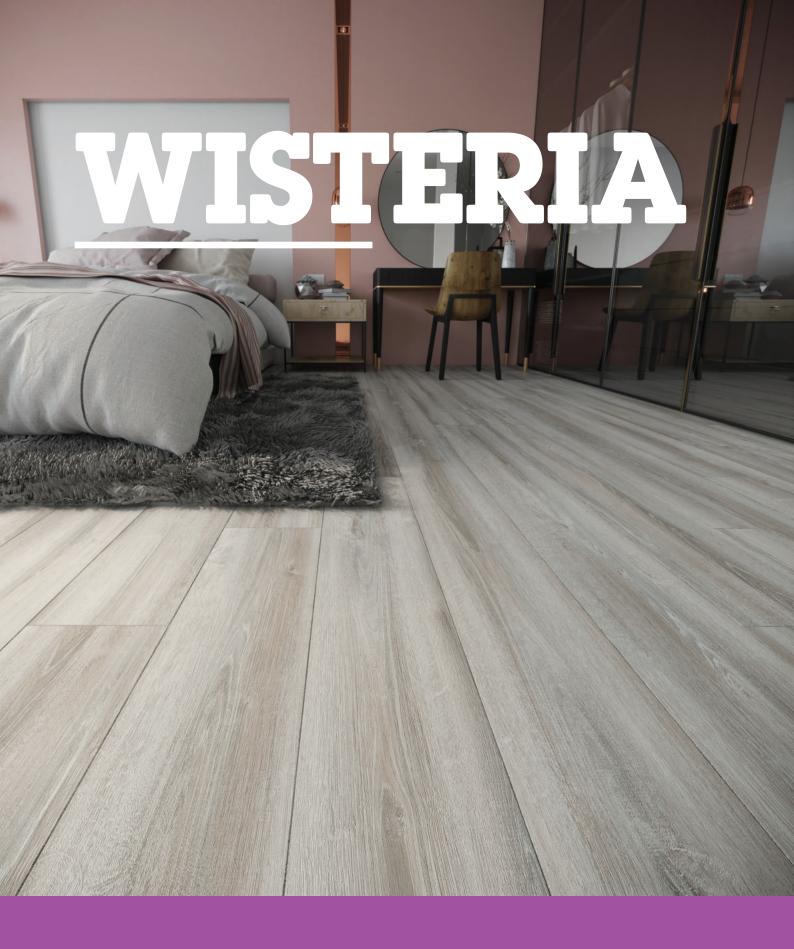

## The Quality in Wider Sense

**WISTERIA** line with its extended width fully painted micro V4 grooves has gifted its fans with quality and enhanced look.

#### WISTERIA