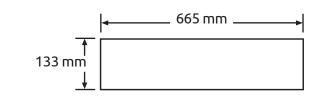

#### Dimensions By European Standards:

Sense of nature By KronoGreen...

Synchronized Emboss: Sync1, Sync2 Touch the reality of nature...

**Woodgrain Emboss: WG1** familiar as wood texture...