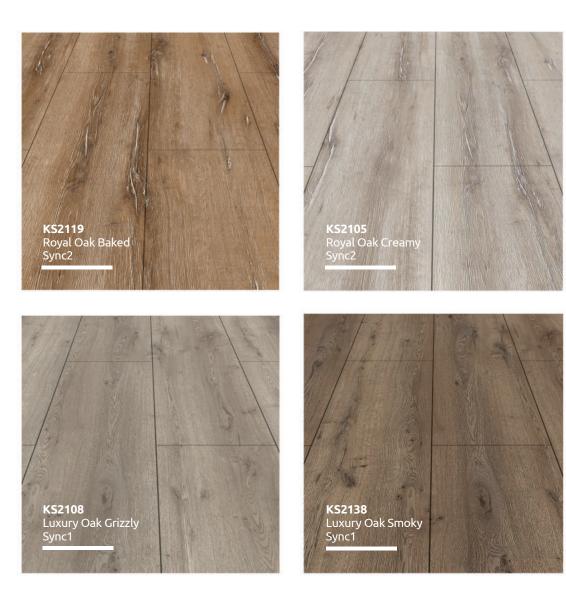

## The Exclusivity in Bigger Dimensions

As the name says it all, **SEQUOLA** line offers exclusivity through lager dimensions. Sense the exclusive designs and exceptional quality at its best through extended length, expanded width, and increased thickness.