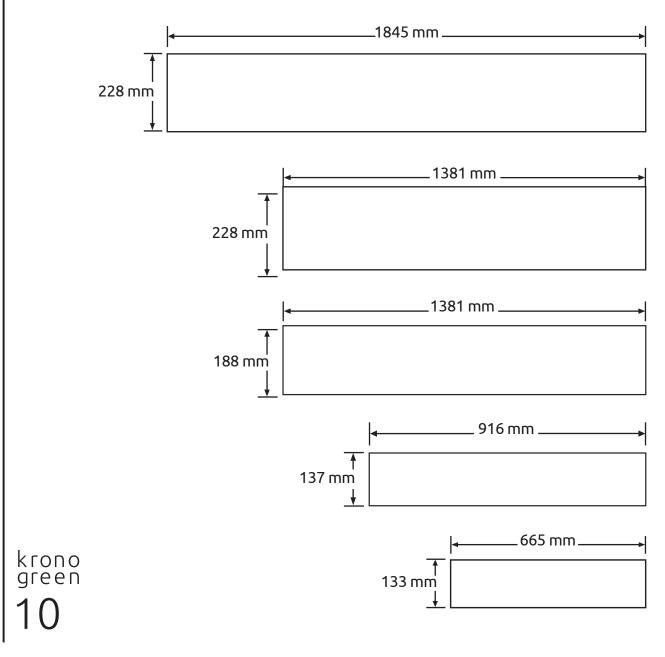

#### Dimensions By European Standards:

Sense of nature By KronoGreen...

Synchronized Emboss: Sync1, Sync2 Touch the reality of nature...

**Woodgrain Emboss: WG1** familiar as wood texture...