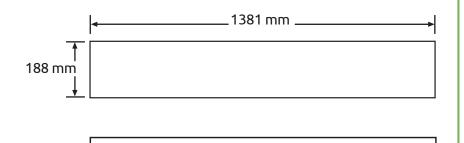

#### Dimensions By European Standards:

Sense of nature By KronoGreen...

Synchronized Emboss: Sync1, Sync2 Touch the reality of nature...

**Woodgrain Emboss: WG1** familiar as wood texture...