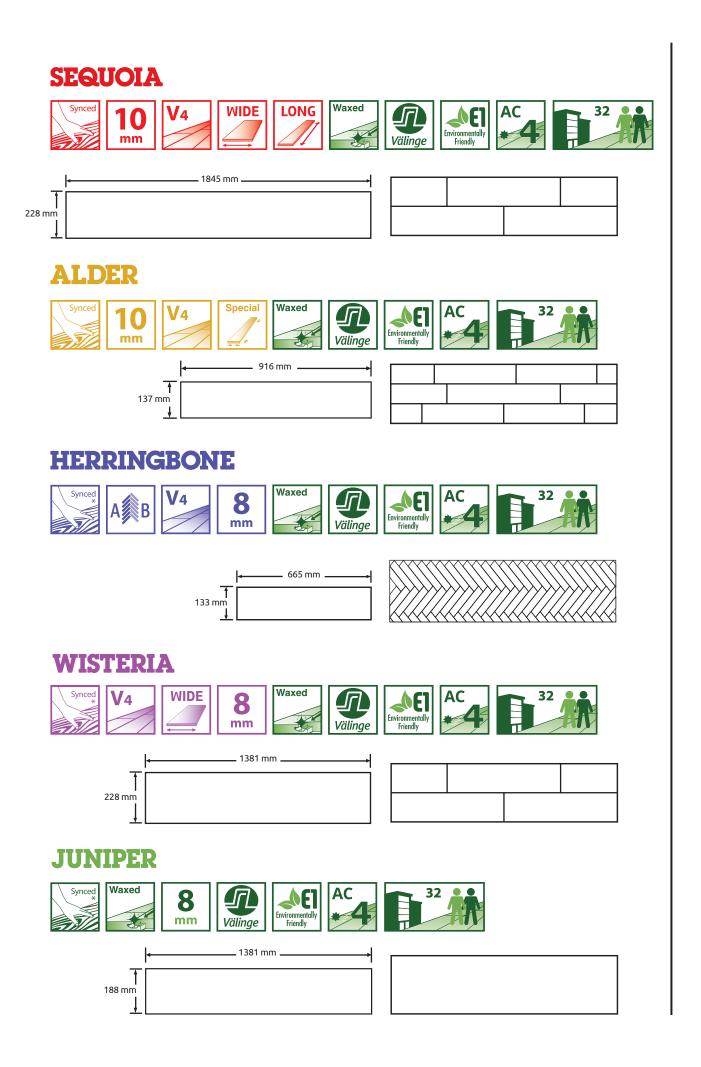

#### Icons Mean Exactly Truth

AC4 General Commercial

General Commercial class 32

Valinge click system 2G

Synchronized Emboss \*Applicable to Some Designs

V-Groove Edges (V4)

Specially Extended Length Tiles

Specially Wide Tiles

Special 10mm Thickness

Special 8mm Thickness

Specially Limited Size

The planks have an equal number of left and right pieces

Up to 25 years warranty and services

Formaldehyde emission level

## The Exclusivity in Bigger Dimensions

As the name says it all, **SEQUOLA** line offers exclusivity through lager dimensions. Sense the exclusive designs and exceptional quality at its best through extended length, expanded width, and increased thickness.

## Sense of Exclusivity & Quality in Special Dimensions

ALDER line mixes quality and exclusivity elegantly. The increased thickness, superior raw materials and controlled processing technics have made this product a lifelasting flooring. To make things more exclusive, the special dimensions of the decor with reduced length and width makes every room a unique living/working space.

## The Luxury Beyond the Scope

As the most special line of the **KRONOGREEN** Family, **HERRINGBONE** Line with its unique installation arrangement and tile dimensions glamorize users' working/living spaces to the levels beyond expectation. Multiple décor mixing and various installation patterns offers unlimited opportunities to floor enthusiasts, interior designers, or even regular end-users to design stunning room floors beyond imagination.

## The Quality in Wider Sense

**WISTERIA** line with its extended width fully painted micro V4 grooves has gifted its fans with quality and enhanced look.

# Quality in Selection

**JUNIPER** line with its wide variety and unique decors has made it easy for its fans to glamorize their working/living spaces.