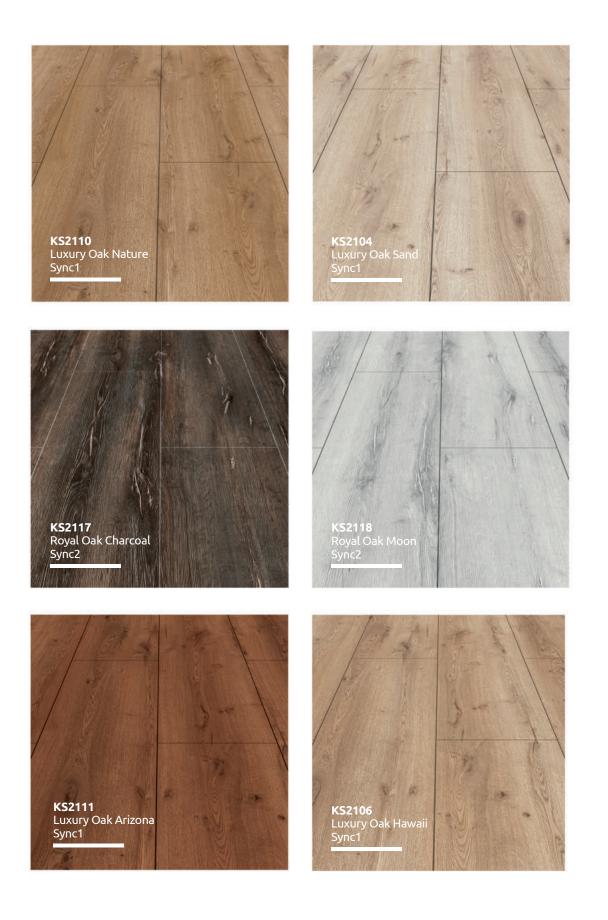

C4 General Commercial



General Commercial class 32



Valinge click system 2G



Synchronized Emboss \*Applicable to Some Designs



V-Groove Edges (V4)



Specially Extended Length Tiles



Specially Wide Tiles



Special 10mm Thickness



Special 8mm Thickness



Specially Limited Size



The planks have an equal number of left and right pieces



Up to 25 years warranty and services



Formaldehyde emission level

## All Series At a Glance...

OWN OF OF

Can the Day

krono green 14\_





#### **KRONOGREEN** FLOORMASTERS

## The Exclusivity in Bigger Dimensions

As the name says it all, **SEQUOLA** line offers exclusivity through lager dimensions. Sense the exclusive designs and exceptional quality at its best through extended length, expanded width, and increased thickness.













#### **KRONOGREEN** FLOORMASTERS

## Sense of Exclusivity & Quality in Special Dimensions

ALDER line mixes quality and exclusivity elegantly. The increased thickness, superior raw materials and controlled processing technics have made this product a lifelasting flooring. To make things more exclusive, the special dimensions of the decor with reduced length and width makes every room a unique living/working space.

















#### **KRONOGREEN** FLOORMASTERS

## The Luxury Beyond the Scope

As the most special line of the **KRONOGREEN** Family, **HERRINGBONE** Line with its unique installation arrangement and tile dimensions glamorize users' working/living spaces to the levels beyond expectation. Multiple décor mixing and various installation patterns offers unlimited opportunitie