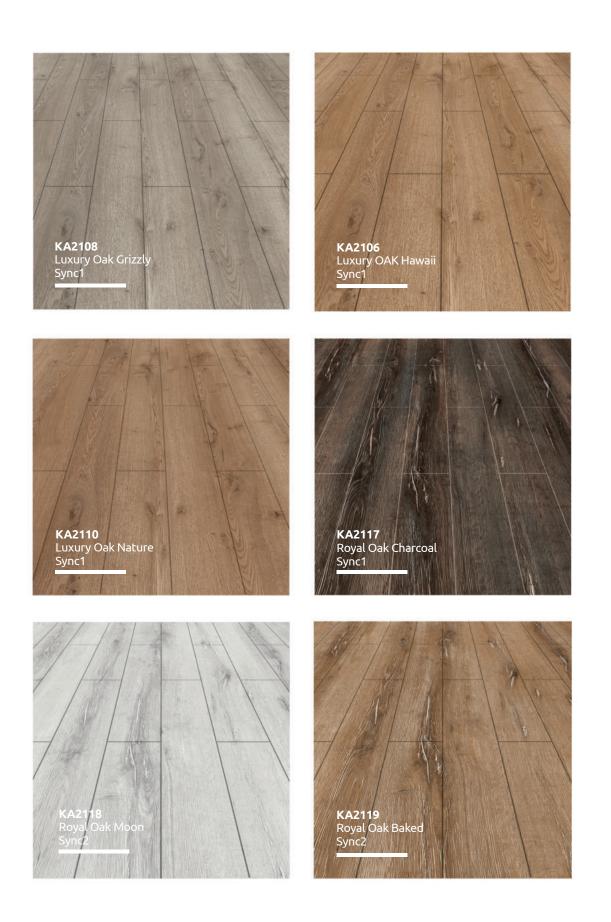

#### Icons Mean Exactly Truth

AC4 General Commercial

General Commercial class 32

Valinge click system 2G

Synchronized Emboss \*Applicable to Some Designs

V-Groove Edges (V4)

Specially Extended Length Tiles

Specially Wide Tiles

Special 10mm Thickness

Special 8mm Thickness

Specially Limited Size

The planks have an equal number of left and right pieces

Up to 25 years warranty and services

Formaldehyde emission level