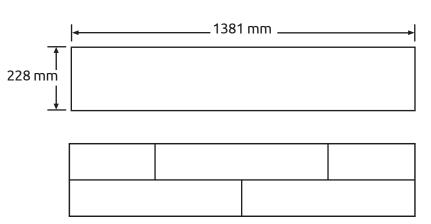

#### Dimensions By European Standards:

Sense of nature By KronoGreen...

Synchronized Emboss: Sync1, Sync2 Touch the reality of nature...

**Woodgrain Emboss: WG1** familiar as wood texture...