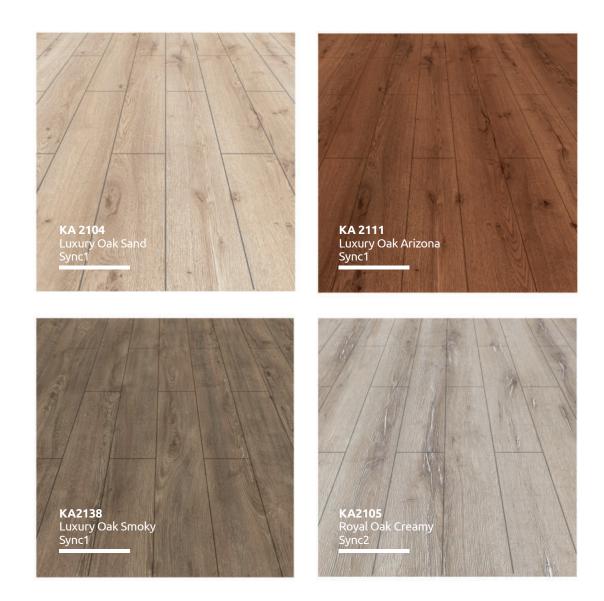

#### Icons Mean Exactly Truth

AC4 General Commercial

General Commercial class 32

Valinge click system 2G

Synchronized Emboss \*Applicable to Some Designs

V-Groove Edges (V4)

Specially Extended Length Tiles

Specially Wide Tiles

Special 10mm Thickness

Special 8mm Thickness

Specially Limited Size

The planks have an equal number of left and right pieces

Up to 25 years warranty and services

Formaldehyde emission level