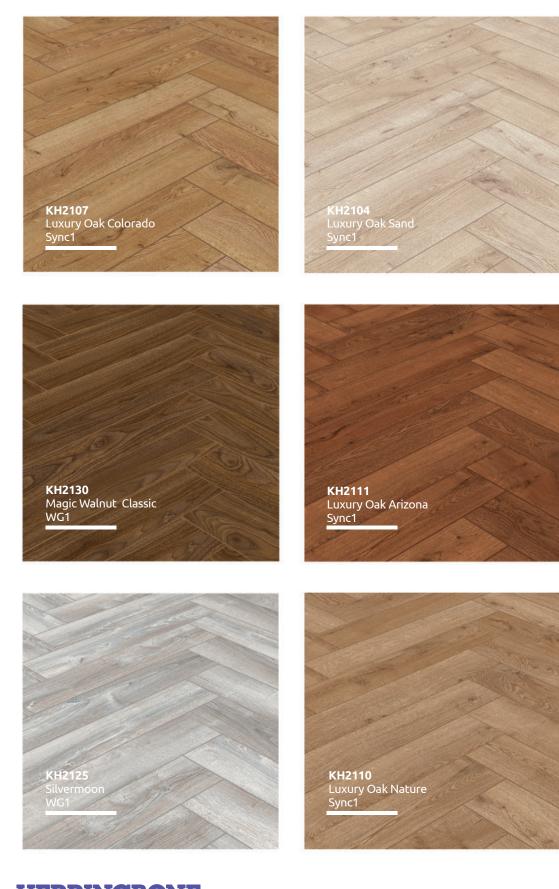

## The Luxury Beyond the Scope

As the most special line of the **KRONOGREEN** Family, **HERRINGBONE** Line with its unique installation arrangement and tile dimensions glamorize users' working/living spaces to the levels beyond expectation. Multiple décor mixing and various installation patterns offers unlimited opportunities to floor enthusiasts, interior designers, or even regular end-users to design stunning room floors beyond imagination.

#### HERRINGBONE