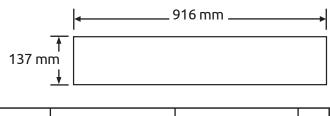

#### Dimensions By European Standards:

Sense of nature By KronoGreen...

Synchronized Emboss: Sync1, Sync2 Touch the reality of nature...

**Woodgrain Emboss: WG1** familiar as wood texture...