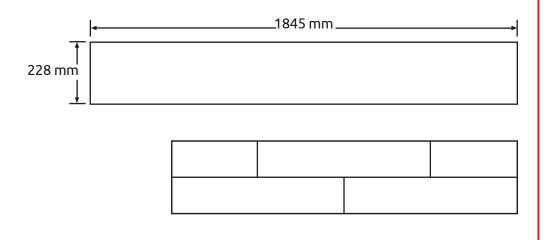

#### Dimensions By European Standards:

Sense of nature By KronoGreen...

Synchronized Emboss: Sync1, Sync2 Touch the reality of nature...

**Woodgrain Emboss: WG1** familiar as wood texture...